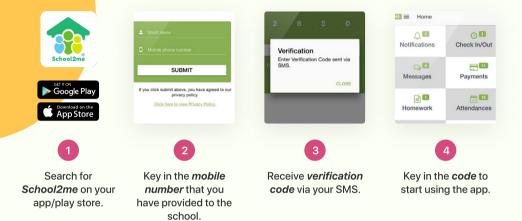

# Hello 👋 We are School2Me Mobile app for Parents & **Students**



## **Our Modules**

Only subscribed modules will appear on the School2me app

## Notifications

Send updates to parents. students and staff immediately or at certain time

#### Reports

Create own report template to update parents/students on progress.

## Books

Scan ISBN code on books track borrower, due date and late returns.

## **Daily Log**

Use bluetooth thermometer and NFC tag to capture check in/out and other daily activities.

#### **Events**

Inform parents/students of event/programs, enable them to register and pay.

## **E-Assignments**

Complete and submit asssignments via app. Track submissions status and performance.

#### Messages

Enable 2 way private messaging with parents/ students.

#### Portfolios

School can capture and tag pictures of students for sharing with the